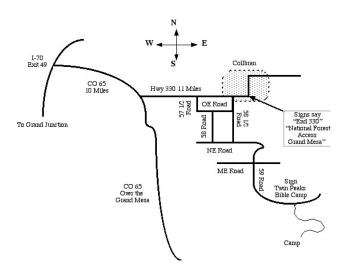

## From I-70

Take I-70 to exit 49 (CO 65, Powderhorn exit) go east on CO 65 (10 Miles) to Highway 330 (watch for Collbran sign) go east on Highway 330 to Collbran (11 miles). As you come into Collbran turn right at the first street, 58 1/2 Road go straight 2 miles and follow signs to Bonham Reservoir. Camp is 7 miles south of Collbran on 59 Road.

### From Cedaredge, Delta County

Take CO 65 north through Cedaredge over the Grand Mesa to Highway 330 (watch for Collbran sign) go east on Highway 330 to Collbran (11 miles). As you come into Collbran turn right at the first street, 58 1/2 Road go straight 2 miles and follow signs to Bonham Reservoir. Camp is 7 miles south of Collbran on 59 Road.